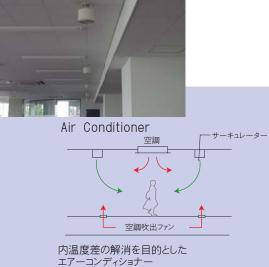

Hall

AICHI UNIVERSITY OF EDUCATION

■ Environmental consideration [環境配慮]

LED Lighting

全館 LED 照明による低炭素化の推進

土中・地下ピットに設けたエアダクト導入による 熱負荷低減

Air Duct

屋上に 10kW の太陽光パネル 1階エレベーターホールに電力モニターを設置し 発電量や消費電力の「見える化」を実施