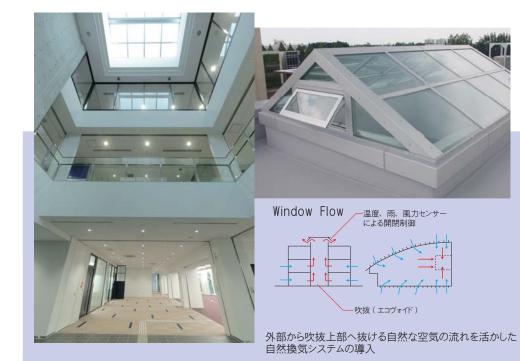

Hall

AICHI UNIVERSITY OF EDUCATION

■ Environmental consideration [環境配慮]

LED Lighting

全館 LED 照明による低炭素化の推進

土中・地下ピットに設けたエアダクト導入による 熱負荷低減

Air Duct

屋上に 10kW の太陽光パネル 1階エレベーターホールに電力モニターを設置し 発電量や消費電力の「見える化」を実施