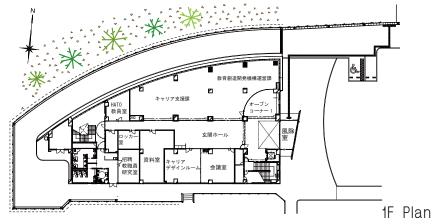

## Concept

本学大学院は、修士課程とともに教職大学院及び共同教科開発学専攻(博士課程)が設置されており、 スペースは間借りしていて不便な状態でしたが、本建物の完成により、スペースが集約化され運用が効率 よくなります。また学内スペースの再配置も可能となり、本学の教育環境が一層充実したものとなります。本 建物は正門の正面、小高いキャンパスへ向かうメインアプローチに沿って位置しています。学内に訪れる人 をやわらかに導くように北面のメイン道路に沿って大きな弧を描くガラスのファサードとし、このガラス曲面が 自然と調和しながら緩やかに伸びていく姿がキャンパスの新しいランドマークとなりました。