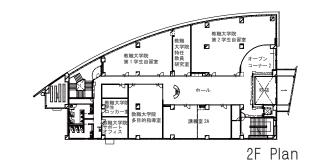

## Concept

本学大学院は、修士課程とともに教職大学院及び共同教科開発学専攻(博士課程)が設置されており、 スペースは間借りしていて不便な状態でしたが、本建物の完成により、スペースが集約化され運用が効率 よくなります。また学内スペースの再配置も可能となり、本学の教育環境が一層充実したものとなります。本 建物は正門の正面、小高いキャンパスへ向かうメインアプローチに沿って位置しています。学内に訪れる人 をやわらかに導くように北面のメイン道路に沿って大きな弧を描くガラスのファサードとし、このガラス曲面が 自然と調和しながら緩やかに伸びていく姿がキャンパスの新しいランドマークとなりました。