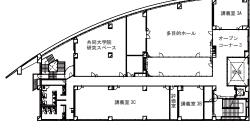

## Concept

本学大学院は、修士課程とともに教職大学院及び共同教科開発学専攻(博士課程)が設置されており、 スペースは間借りしていて不便な状態でしたが、本建物の完成により、スペースが集約化され運用が効率 よくなります。また学内スペースの再配置も可能となり、本学の教育環境が一層充実したものとなります。本 建物は正門の正面、小高いキャンパスへ向かうメインアプローチに沿って位置しています。学内に訪れる人 をやわらかに導くように北面のメイン道路に沿って大きな弧を描くガラスのファサードとし、このガラス曲面が 自然と調和しながら緩やかに伸びていく姿がキャンパスの新しいランドマークとなりました。