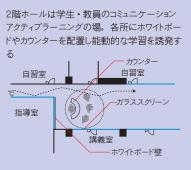

## Concept

本学大学院は、修士課程とともに教職大学院及び共同教科開発学専攻(博士課程)が設置されており、 スペースは間借りしていて不便な状態でしたが、本建物の完成により、スペースが集約化され運用が効率 よくなります。また学内スペースの再配置も可能となり、本学の教育環境が一層充実したものとなります。本 建物は正門の正面、小高いキャンパスへ向かうメインアプローチに沿って位置しています。学内に訪れる人 をやわらかに導くように北面のメイン道路に沿って大きな弧を描くガラスのファサードとし、このガラス曲面が 自然と調和しながら緩やかに伸びていく姿がキャンパスの新しいランドマークとなりました。