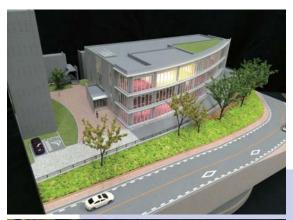

## Concept

本学大学院は、修士課程とともに教職大学院及び共同教科開発学専攻(博士課程)が設置されており、 スペースは間借りしていて不便な状態でしたが、本建物の完成により、スペースが集約化され運用が効率 よくなります。また学内スペースの再配置も可能となり、本学の教育環境が一層充実したものとなります。本 建物は正門の正面、小高いキャンパスへ向かうメインアプローチに沿って位置しています。学内に訪れる人 をやわらかに導くように北面のメイン道路に沿って大きな弧を描くガラスのファサードとし、このガラス曲面が 自然と調和しながら緩やかに伸びていく姿がキャンパスの新しいランドマークとなりました。